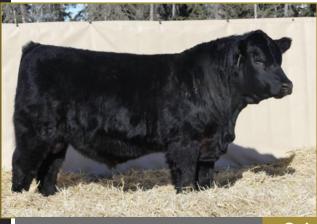

#### WGD SIR TRIED AND TRUE 82K

DOB: January 24, 2022 • Age of Dam: 5 • WGD 82K

Proj. WT 1692

811 1475

ADG 4.11 3.87

**CCC TRIED AND TRUE 8507 P** 

Purebred • #PMC839266 • Polled

LT RUSHMORE 8060 PLD

WC CCC SWEETHEART 6644 P ET HC BLUE ROCK 2406

THRR KAY 7189E

THRR KAY 4164B

When the opportunity came from Harvie Ranching to get in on Tried & True semen we couldn't resist. One look at him and we were eager to utilize him in our program. When you look at this bull you can see a lot of the same traits as his sire. This bull tracks extremely well and has a presence that you can't help but notice. He does this while carrying lots of red meat. His mother is a cow we purchased from Thistle Ridge and she is always a favourite on tours due to her perfect udder and overall profile. Here are some cool genetics and a very complete bull that will get the job done.