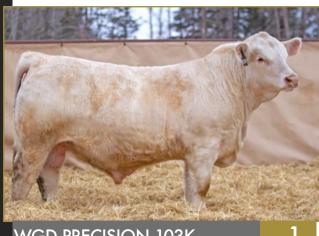

# DAINES SIR SOLUTION 102K

# 90 BW 90

1/2 • Applied For • Black
DOB: February 16, 2022 • Age of Dam: 5 • WGD 102K
RDRL EASY SOLUTION 314D

O2K WW 831 YW 1212 ADG 2.61 WDA 3.09 Proj. WT 1281

RDRL FIRST TIME SOLUTION 280G

RDRL FIRST TIME DANCER 640Z

DAINES SIR INSIGHT 27C

DAINES MISS BLKCAP 47A

**DAINES MISS INSIGHT 22E** 

We couldn't be more excited to be back in the Maine breed and it's bulls like this that make us excited! When you look at his skeleton structure and soundness you can see this bull has the frame to carry pounds and the feet and legs to do so. 102K's sire, First Time Solution 280G, is a cool outcross bull that is red. We love his calves for their vigor at birth and their hair coats. These Solution calves come easy and waste no time getting up and going after being born.