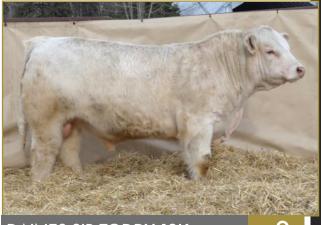

# ONL SIGNAL HILL 66K

2

92

887 1380

WDA 3.55 Proj<u>. WT</u> 1472

ADG 3.2

Purebred • #PMC839028 • Polled

DOB: February 15, 2022 • Age of Dam: 4 • ONL 66K

KCM SPECTACULAR BID 240Z

ONL WHISKEY BENT 39H

RPJ MISS TRIM 298Z PH GENERAL LEE 5C

ONL SMOOCH 3F

ONL MISS ALLIE 1C

Signal Hill is named after Kyle and Wyatt's favourite whiskey and just like that whiskey he is balanced, full-bodied and stout, yet smooth. We showed Signal alongside his mother last fall. They were Champion Senior Female at both shows they went to. His mother is an attractive, feminine, big bodied cow, that has a really nice udder and lots of milk. The right to a flush on Smooch 3F sold in the prestigious New Year's Resolution Sale, for \$10,000 to Lakeview Charolais. She's a beautiful cow and we are very excited about her future in the donor pen! A maternal half brother sold in last year's sale and we also used him as an Al sire. Signal's sire is a previous bull sale high seller to Circle Cee Charolais. Whiskey Bent comes from our highly coveted Miss Trim cow family that has done so much for us. The Miss Trim progeny are really easy fleshing cattle. Signal is really good footed, big boned, sound and good haired. He's also such a gentle guy! Take into account the way Signal Hill is made, his proven pedigree and his very easy-going demeanor and you can't go wrong with him!