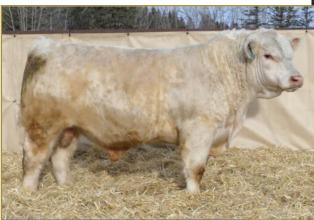

#### WGD SIR TRIED AND TRUE 82K

DOB: January 24, 2022 • Age of Dam: 5 • WGD 82K

Proj. WT 1692

811 1475

ADG 4.11 3.87

**CCC TRIED AND TRUE 8507 P** 

Purebred • #PMC839266 • Polled

LT RUSHMORE 8060 PLD

WC CCC SWEETHEART 6644 P ET HC BLUE ROCK 2406

THRR KAY 7189E

THRR KAY 4164B

When the opportunity came from Harvie Ranching to get in on Tried & True semen we couldn't resist. One look at him and we were eager to utilize him in our program. When you look at this bull you can see a lot of the same traits as his sire. This bull tracks extremely well and has a presence that you can't help but notice. He does this while carrying lots of red meat. His mother is a cow we purchased from Thistle Ridge and she is always a favourite on tours due to her perfect udder and overall profile. Here are some cool genetics and a very complete bull that will get the job done.