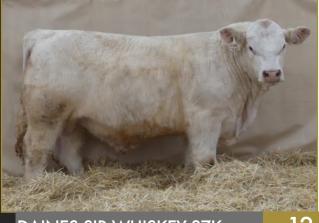

# GD PRECISION

Purebred • #PEMC839253 • Homo Polled 101 DOB: January 07, 2022 • Age of Dam: 8 • WGD 103K 808 LT JOURNEY 5208 PLD 1395 3.65

> 3.62 WDA

Proj. WT 1642

LT RANSOM 8644 LT SHEILA 337 PLD

JIL THUNDER ROLL 69Z WGD THE CRUSH 14D

JIL LASSY 141X Here is a big-time opportunity to get in on some breed leading genetics! This bull's full brother, WGD Ruger 8J, was our high seller in last year's sale for \$72,000 to the great folks at Springside Cattle Co. Ruger went on to be the Reserve Champion Bull at Agribition last fall. Two full sisters have sold for \$18,000 and \$22,500. There is a ton of excitement being generated by these genetics and for good reason; the reports of the calves out of Ruger 8J have been nothing short of exceptional and we are very high on the calves out of him in our own program. Precision brings exceptional length and soundness, with a very cool neck extension. What a way to get yourself into something special and get in on these exciting genetics!