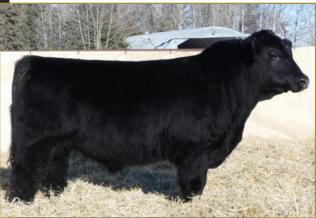

# DAINES SIR SOLUTION

88

612

1182

3.58

WDA 3.14

Proj. WT 1353

1/2 • Applied For • Black

DOB: January 30, 2022 • Age of Dam: 3 • WGD 110K RDRL EASY SOLUTION 314D

**RDRL FIRST TIME SOLUTION 280G** 

RDRL FIRST TIME DANCER 640Z DRFAM MAKERS KNOCKOUT 757D

#### **DAINES MISS KNOCKOUT 42G**

DAINES MISS ANNIE K 54Y

We have always been fans of the Maine/Angus cross. We feel they are really functional and versatile cattle with a lot to offer the industry. 110K is combines soundness, look and stoutness. A loose hided bull with lots of volume and scale. 110K is out of a nice young Angus cow that is sure to produce more bulls for this sale in years to come.