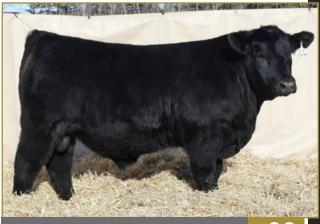

# ONL SIGNAL HILL 66K

2

92

887 1380

WDA 3.55 Proj<u>. WT</u> 1472

ADG 3.2

Purebred • #PMC839028 • Polled

DOB: February 15, 2022 • Age of Dam: 4 • ONL 66K

KCM SPECTACULAR BID 240Z

ONL WHISKEY BENT 39H

RPJ MISS TRIM 298Z PH GENERAL LEE 5C

ONL SMOOCH 3F

ONL MISS ALLIE 1C

Signal Hill is named after Kyle and Wyatt's favourite whiskey and just like that whiskey he is balanced, full-bodied and stout, yet smooth. We showed Signal alongside his mother last fall. They were Champion Senior Female at both shows they went to. His mother is an attractive, feminine, big bodied cow, that has a really nice udder and lots of milk. The right to a flush on Smooch 3F sold in the prestigious New Year's Resolution Sale, for \$10,000 to Lakeview Charolais. She's a beautiful cow and we are very excited about her future in the donor pen! A maternal half brother sold in last year's sale and we also used him as an Al sire. Signal's sire is a previous bull sale high seller to Circle Cee Charolais. Whiskey Bent comes from our highly coveted Miss Trim cow family that has done so much for us. The Miss Trim progeny are really easy fleshing cattle. Signal is really good footed, big boned, sound and good haired. He's also such a gentle guy! Take into account the way Signal Hill is made, his proven pedigree and his very easy-going demeanor and you can't go wrong with him!