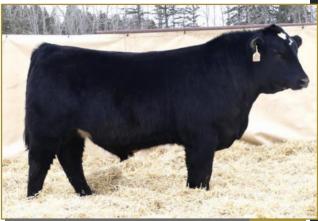

# DAINES SIR RED HEAT 11K

24

78

3/4 • BPRS1418534 • Polled • Black
DOB: January 28, 2022 • Age of Dam: 2 • GLD 11K
HOOKS SHEAR FORCE 38K

WW 655 YW 1135 ADG 3.01 WDA 2.92 roj. WT 1262

#### **DAINES MISS HIGHMORE 39H**

ANGUS

A soggy tank of a bull out of a heifer. She sure did a great job on him! This bull is really nice in his neck and shoulder junction. He's very eye-catching and still has lots of substance. He is in the top 1% of EPD's for calving ease and birth.