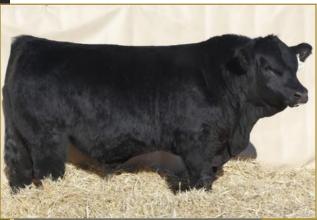

# GD PRECISION

Purebred • #PEMC839253 • Homo Polled 101 DOB: January 07, 2022 • Age of Dam: 8 • WGD 103K 808 LT JOURNEY 5208 PLD 1395 3.65

> 3.62 WDA

Proj. WT 1642

LT RANSOM 8644 LT SHEILA 337 PLD

JIL THUNDER ROLL 69Z WGD THE CRUSH 14D

JIL LASSY 141X Here is a big-time opportunity to get in on some breed leading genetics! This bull's full brother, WGD Ruger 8J, was our high seller in last year's sale for \$72,000 to the great folks at Springside Cattle Co. Ruger went on to be the Reserve Champion Bull at Agribition last fall. Two full sisters have sold for \$18,000 and \$22,500. There is a ton of excitement being generated by these genetics and for good reason; the reports of the calves out of Ruger 8J have been nothing short of exceptional and we are very high on the calves out of him in our own program. Precision brings exceptional length and soundness, with a very cool neck extension. What a way to get yourself into something special and get in on these exciting genetics!