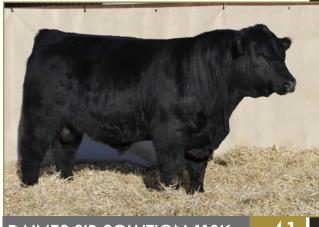

### WGD OUTDOOR BOY 106K

102

697

1353

4.06

3.57 WDA

1619

Purebred • #PEMC839255 • Polled

DOB: January 08, 2022 • Age of Dam: 7 • WGD 106K

LT JOURNEY 5208 PLD

LT RANSOM 8644

LT SHEILA 337 PLD JMB DATELINE 104Y

WGD MISS CLARABELLE 11C

JIL SECRET DIAMONDS 131X

When you see bulls like this you can see why we are so high on our LT Ransom calves. Not only has Ransom sired top selling bulls and females, he's a cool outcross. This bull's mother is a big framed cow with lots of power. You have to really appreciate the length of spine and overall structure of this bull, with his ability to put pounds on. This calf market is hot and pounds sell, this guy will provide the pounds. Brig, who was 5 when this bull was born, got to name him and was set on Outdoor Boy, so Outdoor Boy it is!