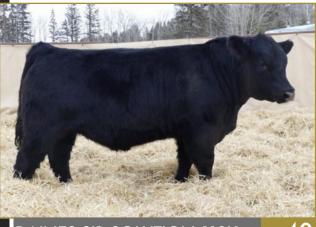

#### WGD SIR TRIED AND TRUE 82K

DOB: January 24, 2022 • Age of Dam: 5 • WGD 82K

Proj. WT 1692

811 1475

ADG 4.11 3.87

**CCC TRIED AND TRUE 8507 P** 

Purebred • #PMC839266 • Polled

LT RUSHMORE 8060 PLD

WC CCC SWEETHEART 6644 P ET HC BLUE ROCK 2406

THRR KAY 7189E

THRR KAY 4164B

When the opportunity came from Harvie Ranching to get in on Tried & True semen we couldn't resist. One look at him and we were eager to utilize him in our program. When you look at this bull you can see a lot of the same traits as his sire. This bull tracks extremely well and has a presence that you can't help but notice. He does this while carrying lots of red meat. His mother is a cow we purchased from Thistle Ridge and she is always a favourite on tours due to her perfect udder and overall profile. Here are some cool genetics and a very complete bull that will get the job done.