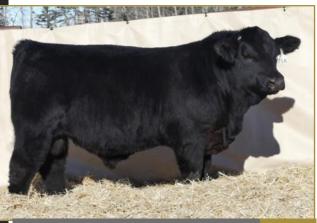

# GD PRECISION

Purebred • #PEMC839253 • Homo Polled 101 DOB: January 07, 2022 • Age of Dam: 8 • WGD 103K 808 LT JOURNEY 5208 PLD 1395 3.65

> 3.62 WDA

Proj. WT 1642

LT RANSOM 8644 LT SHEILA 337 PLD

JIL THUNDER ROLL 69Z WGD THE CRUSH 14D

JIL LASSY 141X Here is a big-time opportunity to get in on some breed leading genetics! This bull's full brother, WGD Ruger 8J, was our high seller in last year's sale for \$72,000 to the great folks at Springside Cattle Co. Ruger went on to be the Reserve Champion Bull at Agribition last fall. Two full sisters have sold for \$18,000 and \$22,500. There is a ton of excitement being generated by these genetics and for good reason; the reports of the calves out of Ruger 8J have been nothing short of exceptional and we are very high on the calves out of him in our own program. Precision brings exceptional length and soundness, with a very cool neck extension. What a way to get yourself into something special and get in on these exciting genetics!