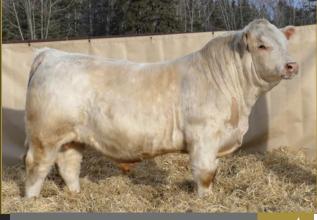

# GD PRECISION

Purebred • #PEMC839253 • Homo Polled 101 DOB: January 07, 2022 • Age of Dam: 8 • WGD 103K 808 LT JOURNEY 5208 PLD 1395 3.65

> 3.62 WDA

Proj. WT 1642

LT RANSOM 8644 LT SHEILA 337 PLD

JIL THUNDER ROLL 69Z WGD THE CRUSH 14D

JIL LASSY 141X Here is a big-time opportunity to get in on some breed leading genetics! This bull's full brother, WGD Ruger 8J, was our high seller in last year's sale for \$72,000 to the great folks at Springside Cattle Co. Ruger went on to be the Reserve Champion Bull at Agribition last fall. Two full sisters have sold for \$18,000 and \$22,500. There is a ton of excitement being generated by these genetics and for good reason; the reports of the calves out of Ruger 8J have been nothing short of exceptional and we are very high on the calves out of him in our own program. Precision brings exceptional length and soundness, with a very cool neck extension. What a way to get yourself into something special and get in on these exciting genetics!