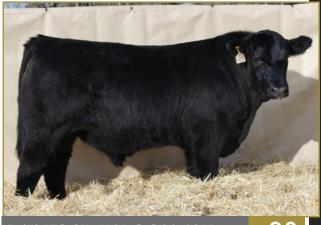

# DAINES DREAM CATCHER 25K

3/4 • BPRS1418546 • Scurred • Black DOB: January 14, 2022 • Age of Dam: 9 • GLD 25K CNS DREAM ON L186

**ULTRA DREAM CATCHER 97U** 

ULTRA JOKER CASSADE 90N JS THE DEPUTY 30Y

**DAINES MISS 59A** 

DAINES MISS ROYCE 113R

25K is out a of a big black brockle face cow. Her and 97U sure clicked to make a powerhouse of a bull. This guy would be a 34 brother to Lot 30.

3.53

WDA 3.36 Proj. WT 1501