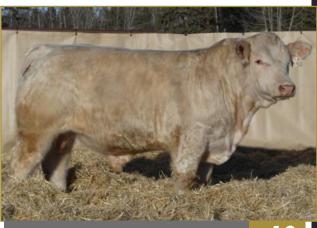

#### WGD SIR TRIED AND TRUE 82K

DOB: January 24, 2022 • Age of Dam: 5 • WGD 82K

Proj. WT 1692

811 1475

ADG 4.11 3.87

**CCC TRIED AND TRUE 8507 P** 

Purebred • #PMC839266 • Polled

LT RUSHMORE 8060 PLD

WC CCC SWEETHEART 6644 P ET HC BLUE ROCK 2406

THRR KAY 7189E

THRR KAY 4164B

When the opportunity came from Harvie Ranching to get in on Tried & True semen we couldn't resist. One look at him and we were eager to utilize him in our program. When you look at this bull you can see a lot of the same traits as his sire. This bull tracks extremely well and has a presence that you can't help but notice. He does this while carrying lots of red meat. His mother is a cow we purchased from Thistle Ridge and she is always a favourite on tours due to her perfect udder and overall profile. Here are some cool genetics and a very complete bull that will get the job done.