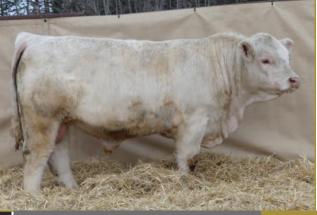

# GD PRECISION

Purebred • #PEMC839253 • Homo Polled 101 DOB: January 07, 2022 • Age of Dam: 8 • WGD 103K 808 LT JOURNEY 5208 PLD 1395 3.65

> 3.62 WDA

Proj. WT 1642

LT RANSOM 8644 LT SHEILA 337 PLD

JIL THUNDER ROLL 69Z WGD THE CRUSH 14D

JIL LASSY 141X Here is a big-time opportunity to get in on some breed leading genetics! This bull's full brother, WGD Ruger 8J, was our high seller in last year's sale for \$72,000 to the great folks at Springside Cattle Co. Ruger went on to be the Reserve Champion Bull at Agribition last fall. Two full sisters have sold for \$18,000 and \$22,500. There is a ton of excitement being generated by these genetics and for good reason; the reports of the calves out of Ruger 8J have been nothing short of exceptional and we are very high on the calves out of him in our own program. Precision brings exceptional length and soundness, with a very cool neck extension. What a way to get yourself into something special and get in on these exciting genetics!