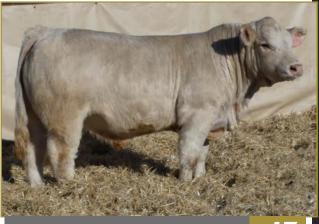

# ONL SIGNAL HILL 66K

2

92

887 1380

WDA 3.55 Proj<u>. WT</u> 1472

ADG 3.2

Purebred • #PMC839028 • Polled

DOB: February 15, 2022 • Age of Dam: 4 • ONL 66K

KCM SPECTACULAR BID 240Z

ONL WHISKEY BENT 39H

RPJ MISS TRIM 298Z PH GENERAL LEE 5C

ONL SMOOCH 3F

ONL MISS ALLIE 1C

Signal Hill is named after Kyle and Wyatt's favourite whiskey and just like that whiskey he is balanced, full-bodied and stout, yet smooth. We showed Signal alongside his mother last fall. They were Champion Senior Female at both shows they went to. His mother is an attractive, feminine, big bodied cow, that has a really nice udder and lots of milk. The right to a flush on Smooch 3F sold in the prestigious New Year's Resolution Sale, for \$10,000 to Lakeview Charolais. She's a beautiful cow and we are very excited about her future in the donor pen! A maternal half brother sold in last year's sale and we also used him as an Al sire. Signal's sire is a previous bull sale high seller to Circle Cee Charolais. Whiskey Bent comes from our highly coveted Miss Trim cow family that has done so much for us. The Miss Trim progeny are really easy fleshing cattle. Signal is really good footed, big boned, sound and good haired. He's also such a gentle guy! Take into account the way Signal Hill is made, his proven pedigree and his very easy-going demeanor and you can't go wrong with him!