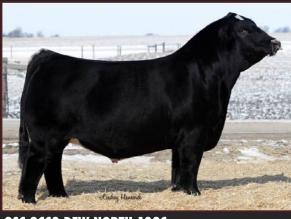

# GD PRECISION

Purebred • #PEMC839253 • Homo Polled 101 DOB: January 07, 2022 • Age of Dam: 8 • WGD 103K 808 LT JOURNEY 5208 PLD 1395 3.65

> 3.62 WDA

Proj. WT 1642

LT RANSOM 8644 LT SHEILA 337 PLD

JIL THUNDER ROLL 69Z WGD THE CRUSH 14D

JIL LASSY 141X Here is a big-time opportunity to get in on some breed leading genetics! This bull's full brother, WGD Ruger 8J, was our high seller in last year's sale for \$72,000 to the great folks at Springside Cattle Co. Ruger went on to be the Reserve Champion Bull at Agribition last fall. Two full sisters have sold for \$18,000 and \$22,500. There is a ton of excitement being generated by these genetics and for good reason; the reports of the calves out of Ruger 8J have been nothing short of exceptional and we are very high on the calves out of him in our own program. Precision brings exceptional length and soundness, with a very cool neck extension. What a way to get yourself into something special and get in on these exciting genetics!