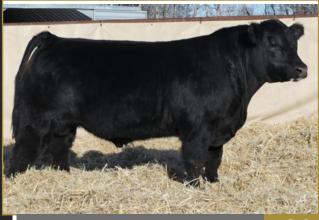

# ONL SIGNAL HILL 66K

2

92

887 1380

WDA 3.55 Proj<u>. WT</u> 1472

ADG 3.2

Purebred • #PMC839028 • Polled

DOB: February 15, 2022 • Age of Dam: 4 • ONL 66K

KCM SPECTACULAR BID 240Z

ONL WHISKEY BENT 39H

RPJ MISS TRIM 298Z PH GENERAL LEE 5C

ONL SMOOCH 3F

ONL MISS ALLIE 1C

Signal Hill is named after Kyle and Wyatt's favourite whiskey and just like that whiskey he is balanced, full-bodied and stout, yet smooth. We showed Signal alongside his mother last fall. They were Champion Senior Female at both shows they went to. His mother is an attractive, feminine, big bodied cow, that has a really nice udder and lots of milk. The right to a flush on Smooch 3F sold in the prestigious New Year's Resolution Sale, for \$10,000 to Lakeview Charolais. She's a beautiful cow and we are very excited about her future in the donor pen! A maternal half brother sold in last year's sale and we also used him as an Al sire. Signal's sire is a previous bull sale high seller to Circle Cee Charolais. Whiskey Bent comes from our highly coveted Miss Trim cow family that has done so much for us. The Miss Trim progeny are really easy fleshing cattle. Signal is really good footed, big boned, sound and good haired. He's also such a gentle guy! Take into account the way Signal Hill is made, his proven pedigree and his very easy-going demeanor and you can't go wrong with him!