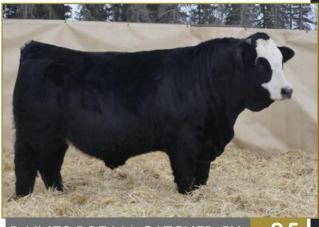

# DAINES SIR RED HEAT 11K

24

78

3/4 • BPRS1418534 • Polled • Black
DOB: January 28, 2022 • Age of Dam: 2 • GLD 11K
HOOKS SHEAR FORCE 38K

WW 655 YW 1135 ADG 3.01 WDA 2.92 roj. WT 1262

#### WHL RED HEAT 1734E

CMS SODA POP 422B MRC HIGHMORE 605D

#### **DAINES MISS HIGHMORE 39H**

ANGUS

A soggy tank of a bull out of a heifer. She sure did a great job on him! This bull is really nice in his neck and shoulder junction. He's very eye-catching and still has lots of substance. He is in the top 1% of EPD's for calving ease and birth.