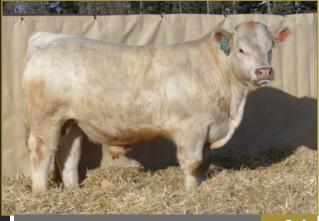

# GD PRECISION

Purebred • #PEMC839253 • Homo Polled 101 DOB: January 07, 2022 • Age of Dam: 8 • WGD 103K 808 LT JOURNEY 5208 PLD 1395 3.65

> 3.62 WDA

Proj. WT 1642

LT RANSOM 8644 LT SHEILA 337 PLD

JIL THUNDER ROLL 69Z WGD THE CRUSH 14D

JIL LASSY 141X Here is a big-time opportunity to get in on some breed leading genetics! This bull's full brother, WGD Ruger 8J, was our high seller in last year's sale for \$72,000 to the great folks at Springside Cattle Co. Ruger went on to be the Reserve Champion Bull at Agribition last fall. Two full sisters have sold for \$18,000 and \$22,500. There is a ton of excitement being generated by these genetics and for good reason; the reports of the calves out of Ruger 8J have been nothing short of exceptional and we are very high on the calves out of him in our own program. Precision brings exceptional length and soundness, with a very cool neck extension. What a way to get yourself into something special and get in on these exciting genetics!