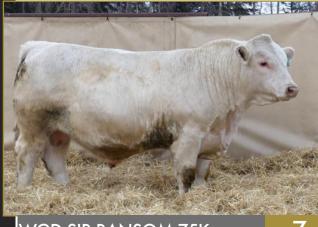

### WGD OUTDOOR BOY 106K

102

697

1353

4.06

3.57 WDA

1619

Purebred • #PEMC839255 • Polled

DOB: January 08, 2022 • Age of Dam: 7 • WGD 106K

LT JOURNEY 5208 PLD

LT RANSOM 8644

LT SHEILA 337 PLD JMB DATELINE 104Y

WGD MISS CLARABELLE 11C

JIL SECRET DIAMONDS 131X

When you see bulls like this you can see why we are so high on our LT Ransom calves. Not only has Ransom sired top selling bulls and females, he's a cool outcross. This bull's mother is a big framed cow with lots of power. You have to really appreciate the length of spine and overall structure of this bull, with his ability to put pounds on. This calf market is hot and pounds sell, this guy will provide the pounds. Brig, who was 5 when this bull was born, got to name him and was set on Outdoor Boy, so Outdoor Boy it is!

10

90