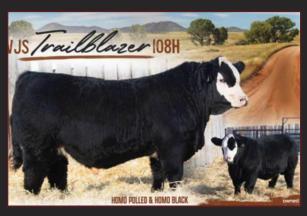

# DAINES TOTALLY HIP 2K

BPRS1405002 • Polled • Black DOB: February 07, 2022 • Age of Dam: 5 • GLD 2K GDB STRUCTURE 34D

**WJS TRAILBLAZER 108H** RF JOY'S ELEGANCE 747E

SKORS ULIMATE CHOICE 109B

**DAINES MISS CHOICE 64E** 

DAINES MISS 59A

90 780 1336 ADG 3.46 WDA 3.48 Proj. WT 1472

Totally Hip was the Reserve Champion Percentage Bull at Agribition. This bull is a truly elite, game changer type of bull that could launch your program to the next level. His dam was a bigger framed, really good looking tank, that we sadly lost due to an unfortunate injury. His sire has done a great job as an Al sire for us. We sold a Trail Blazer daughter in Friday Night Lights to Scissors Creek Cattle Co. Aside from having the coolest look about him, Totally Hip is structurally made so right and moves like a cat, off a great foot. He's big boned, heavy muscled and has wicked cool hair — and then he pulls it all together with a rocket front end and that quality, herd bull head. He has a lot of natural presence and is really sensible to work with. We think very highly of Totally Hip and feel that he is a bull that deserves a serious look!