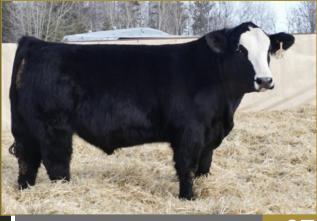

# DAINES TOTALLY HIP 2K

BPRS1405002 • Polled • Black DOB: February 07, 2022 • Age of Dam: 5 • GLD 2K GDB STRUCTURE 34D

**WJS TRAILBLAZER 108H** RF JOY'S ELEGANCE 747E

SKORS ULIMATE CHOICE 109B

**DAINES MISS CHOICE 64E** 

DAINES MISS 59A

90 780 1336 ADG 3.46 WDA 3.48 Proj. WT 1472

Totally Hip was the Reserve Champion Percentage Bull at Agribition. This bull is a truly elite, game changer type of bull that could launch your program to the next level. His dam was a bigger framed, really good looking tank, that we sadly lost due to an unfortunate injury. His sire has done a great job as an Al sire for us. We sold a Trail Blazer daughter in Friday Night Lights to Scissors Creek Cattle Co. Aside from having the coolest look about him, Totally Hip is structurally made so right and moves like a cat, off a great foot. He's big boned, heavy muscled and has wicked cool hair — and then he pulls it all together with a rocket front end and that quality, herd bull head. He has a lot of natural presence and is really sensible to work with. We think very highly of Totally Hip and feel that he is a bull that deserves a serious look!