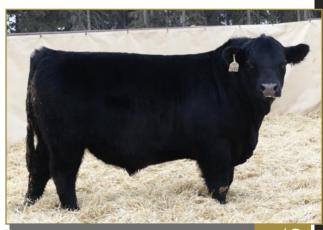

# DAINES SIR SOLUTION 94K

39

90

677

1261

ADG 3.61

WDA 3.34

Proj. WT 1365

1/2 • Applied For • Black

DOB: February 21, 2022 • Age of Dam: 9 • WGD 94K

RDRL EASY SOLUTION 314D

RDRL FIRST TIME SOLUTION 280G

RDRL FIRST TIME DANCER 640Z DAINES BLACK STOCKMAN 14X

**DAINES MISS ANNIE K 54A** 

DAINES MISS STOCKMAN 23R

Long bodied, big topped, really stout and really cool made. He profiles really nice from the side and doesn't disappoint when you get in behind him — his wide top extends out over his hip and into his lower quarter. The dam of 94K and the dam of Lot 19 are full sisters. We are creating these crossbred cattle very intentionally, using some of our top Angus females, such as 54A, and crossing them with the Solution bull. Solution is really structurally correct and we are very happy with the calves out of him. The 54A cow, is the grandmother of Lot 40.