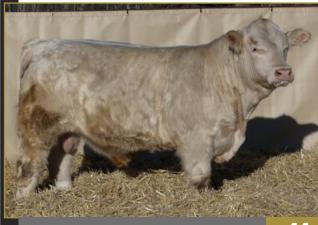

### WGD OUTDOOR BOY 106K

102

697

1353

4.06

3.57 WDA

1619

Purebred • #PEMC839255 • Polled

DOB: January 08, 2022 • Age of Dam: 7 • WGD 106K

LT JOURNEY 5208 PLD

LT RANSOM 8644

LT SHEILA 337 PLD JMB DATELINE 104Y

WGD MISS CLARABELLE 11C

JIL SECRET DIAMONDS 131X

When you see bulls like this you can see why we are so high on our LT Ransom calves. Not only has Ransom sired top selling bulls and females, he's a cool outcross. This bull's mother is a big framed cow with lots of power. You have to really appreciate the length of spine and overall structure of this bull, with his ability to put pounds on. This calf market is hot and pounds sell, this guy will provide the pounds. Brig, who was 5 when this bull was born, got to name him and was set on Outdoor Boy, so Outdoor Boy it is!