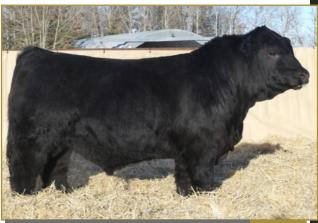

#### WGD SIR TRIED AND TRUE 82K

DOB: January 24, 2022 • Age of Dam: 5 • WGD 82K

Proj. WT 1692

811 1475

ADG 4.11 3.87

**CCC TRIED AND TRUE 8507 P** 

Purebred • #PMC839266 • Polled

LT RUSHMORE 8060 PLD

WC CCC SWEETHEART 6644 P ET HC BLUE ROCK 2406

THRR KAY 7189E

THRR KAY 4164B

When the opportunity came from Harvie Ranching to get in on Tried & True semen we couldn't resist. One look at him and we were eager to utilize him in our program. When you look at this bull you can see a lot of the same traits as his sire. This bull tracks extremely well and has a presence that you can't help but notice. He does this while carrying lots of red meat. His mother is a cow we purchased from Thistle Ridge and she is always a favourite on tours due to her perfect udder and overall profile. Here are some cool genetics and a very complete bull that will get the job done.