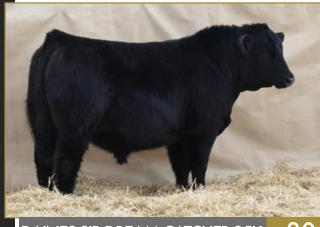

# DAINES DREAM CATCHER 5K

25

7/8 • BRS1418544 • Horned • Black DOB: January 15, 2022 • Age of Dam: 5 • GLD 5K CNS DREAM ON L186

BW 80 WW 572 YW 1213 ADG 3.0

WDA 3.12

Proi. WT 1390

#### **ULTRA DREAM CATCHER 97U**

ULTRA JOKER CASSADE 90N OUTLAW DOUBLE BARREL 25B

**DAINES MISS BROKER 43E** 

DAINES MISS 40Z

This bull is out of a nice baldy cow. He has an excellent foot and is one of the quietest bulls. He has lots of hip and bone, typical of a horned bull.