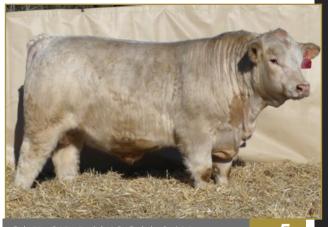

# ONL SIGNAL HILL 66K

2

92

887 1380

WDA 3.55 Proj<u>. WT</u> 1472

ADG 3.2

Purebred • #PMC839028 • Polled

DOB: February 15, 2022 • Age of Dam: 4 • ONL 66K

KCM SPECTACULAR BID 240Z

ONL WHISKEY BENT 39H

RPJ MISS TRIM 298Z PH GENERAL LEE 5C

ONL SMOOCH 3F

ONL MISS ALLIE 1C

Signal Hill is named after Kyle and Wyatt's favourite whiskey and just like that whiskey he is balanced, full-bodied and stout, yet smooth. We showed Signal alongside his mother last fall. They were Champion Senior Female at both shows they went to. His mother is an attractive, feminine, big bodied cow, that has a really nice udder and lots of milk. The right to a flush on Smooch 3F sold in the prestigious New Year's Resolution Sale, for \$10,000 to Lakeview Charolais. She's a beautiful cow and we are very excited about her future in the donor pen! A maternal half brother sold in last year's sale and we also used him as an Al sire. Signal's sire is a previous bull sale high seller to Circle Cee Charolais. Whiskey Bent comes from our highly coveted Miss Trim cow family that has done so much for us. The Miss Trim progeny are really easy fleshing cattle. Signal is really good footed, big boned, sound and good haired. He's also such a gentle guy! Take into account the way Signal Hill is made, his proven pedigree and his very easy-going demeanor and you can't go wrong with him!