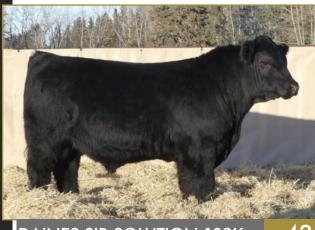

### DAINES SIR SOLUTION 118K

40

95

690

1156

3.02

3.01

Proj<u>. WT</u> 1247

1/2 • Applied For • Black

DOB: February 15, 2022 • Age of Dam: 7 • WGD 118K

RDRL EASY SOLUTION 314D

**RDRL FIRST TIME SOLUTION 280G** 

RDRL FIRST TIME DANCER 640Z

PVF INSIGHT 0129

#### **DAINES MISS INSIGHT 21C**

DAINES MISS ANNIE K 54A

The mother to this bull should probably be in the donor pen. She's a beauty to look at and she consistently cranks out the good ones. This guy could sire show steers and if his daughters look anything at all like his dam, you will want to keep every one of them.