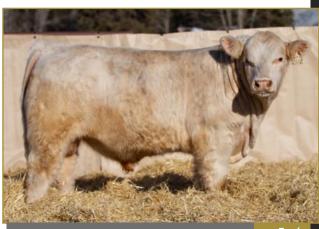

#### WGD SIR TRIED AND TRUE 82K

DOB: January 24, 2022 • Age of Dam: 5 • WGD 82K

Proj. WT 1692

811 1475

ADG 4.11 3.87

**CCC TRIED AND TRUE 8507 P** 

Purebred • #PMC839266 • Polled

LT RUSHMORE 8060 PLD

WC CCC SWEETHEART 6644 P ET HC BLUE ROCK 2406

THRR KAY 7189E

THRR KAY 4164B

When the opportunity came from Harvie Ranching to get in on Tried & True semen we couldn't resist. One look at him and we were eager to utilize him in our program. When you look at this bull you can see a lot of the same traits as his sire. This bull tracks extremely well and has a presence that you can't help but notice. He does this while carrying lots of red meat. His mother is a cow we purchased from Thistle Ridge and she is always a favourite on tours due to her perfect udder and overall profile. Here are some cool genetics and a very complete bull that will get the job done.