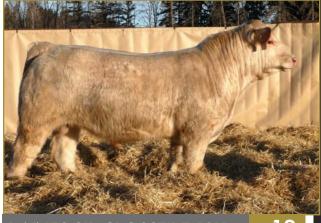

# ONL SIGNAL HILL 66K

2

92

887 1380

WDA 3.55 Proj<u>. WT</u> 1472

ADG 3.2

Purebred • #PMC839028 • Polled

DOB: February 15, 2022 • Age of Dam: 4 • ONL 66K

KCM SPECTACULAR BID 240Z

ONL WHISKEY BENT 39H

RPJ MISS TRIM 298Z PH GENERAL LEE 5C

ONL SMOOCH 3F

ONL MISS ALLIE 1C

Signal Hill is named after Kyle and Wyatt's favourite whiskey and just like that whiskey he is balanced, full-bodied and stout, yet smooth. We showed Signal alongside his mother last fall. They were Champion Senior Female at both shows they went to. His mother is an attractive, feminine, big bodied cow, that has a really nice udder and lots of milk. The right to a flush on Smooch 3F sold in the prestigious New Year's Resolution Sale, for \$10,000 to Lakeview Charolais. She's a beautiful cow and we are very excited about her future in the donor pen! A maternal half brother sold in last year's sale and we also used him as an Al sire. Signal's sire is a previous bull sale high seller to Circle Cee Charolais. Whiskey Bent comes from our highly coveted Miss Trim cow family that has done so much for us. The Miss Trim progeny are really easy fleshing cattle. Signal is really good footed, big boned, sound and good haired. He's also such a gentle guy! Take into account the way Signal Hill is made, his proven pedigree and his very easy-going demeanor and you can't go wrong with him!