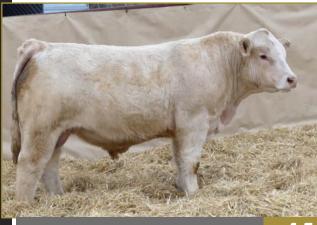

### WGD OUTDOOR BOY 106K

102

697

1353

4.06

3.57 WDA

1619

Purebred • #PEMC839255 • Polled

DOB: January 08, 2022 • Age of Dam: 7 • WGD 106K

LT JOURNEY 5208 PLD

LT RANSOM 8644

LT SHEILA 337 PLD JMB DATELINE 104Y

WGD MISS CLARABELLE 11C

JIL SECRET DIAMONDS 131X

When you see bulls like this you can see why we are so high on our LT Ransom calves. Not only has Ransom sired top selling bulls and females, he's a cool outcross. This bull's mother is a big framed cow with lots of power. You have to really appreciate the length of spine and overall structure of this bull, with his ability to put pounds on. This calf market is hot and pounds sell, this guy will provide the pounds. Brig, who was 5 when this bull was born, got to name him and was set on Outdoor Boy, so Outdoor Boy it is!