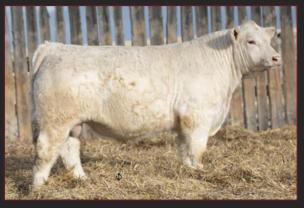

### WGD OUTDOOR BOY 106K

102

697

1353

4.06

3.57 WDA

1619

Purebred • #PEMC839255 • Polled

DOB: January 08, 2022 • Age of Dam: 7 • WGD 106K

LT JOURNEY 5208 PLD

LT RANSOM 8644

LT SHEILA 337 PLD JMB DATELINE 104Y

WGD MISS CLARABELLE 11C

JIL SECRET DIAMONDS 131X

When you see bulls like this you can see why we are so high on our LT Ransom calves. Not only has Ransom sired top selling bulls and females, he's a cool outcross. This bull's mother is a big framed cow with lots of power. You have to really appreciate the length of spine and overall structure of this bull, with his ability to put pounds on. This calf market is hot and pounds sell, this guy will provide the pounds. Brig, who was 5 when this bull was born, got to name him and was set on Outdoor Boy, so Outdoor Boy it is!