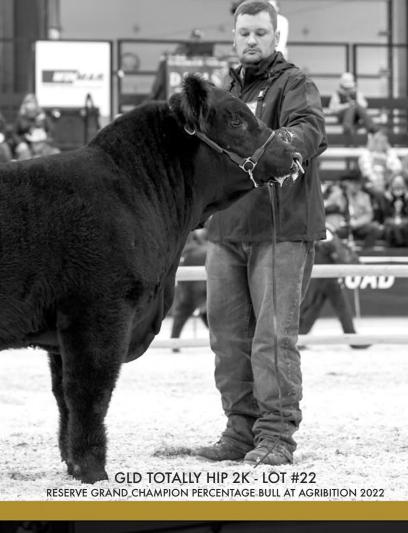

# DAINES TOTALLY HIP 2K

BPRS1405002 • Polled • Black DOB: February 07, 2022 • Age of Dam: 5 • GLD 2K GDB STRUCTURE 34D

**WJS TRAILBLAZER 108H** RF JOY'S ELEGANCE 747E

SKORS ULIMATE CHOICE 109B

**DAINES MISS CHOICE 64E** 

DAINES MISS 59A

90 780 1336 ADG 3.46 WDA 3.48 Proj. WT 1472

Totally Hip was the Reserve Champion Percentage Bull at Agribition. This bull is a truly elite, game changer type of bull that could launch your program to the next level. His dam was a bigger framed, really good looking tank, that we sadly lost due to an unfortunate injury. His sire has done a great job as an Al sire for us. We sold a Trail Blazer daughter in Friday Night Lights to Scissors Creek Cattle Co. Aside from having the coolest look about him, Totally Hip is structurally made so right and moves like a cat, off a great foot. He's big boned, heavy muscled and has wicked cool hair — and then he pulls it all together with a rocket front end and that quality, herd bull head. He has a lot of natural presence and is really sensible to work with. We think very highly of Totally Hip and feel that he is a bull that deserves a serious look!