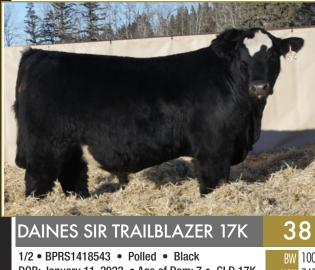

DOB: January 11, 2022 • Age of Dam: 7 • GLD 17K

GDB STRUCTURE 34D **WJS TRAILBLAZER 108H** 

RF JOY'S ELEGANCE 747E PVF INSIGHT 0129 1703597 **DAINES MISS INSIGHT 53C** 

100 741 1309 3.57 4.42 Proj. WT 1538

The Trail Blazer sire is new to us this year and we really like the progeny. This is a monster of a black brockle face bull. Lots of length and power here, with that eye catching splash of white. His dam is a really powerful made Insight daughter with lots of milk.