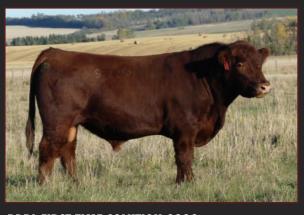

# DAINES SIR SOLUTION 77K

1/2 • Applied For • Black DOB: January 07, 2022 • Age of Dam: 7 • WGD 77K RDRL EASY SOLUTION 314D

**RDRL FIRST TIME SOLUTION 280G** RDRL FIRST TIME DANCER 640Z

**GLD 133C - SIMMENTAL X ANGUS** 

The 133C cow has had several bulls in this bull sale over the years. This bull is really deep made. He's the softest and soggiest Maine bull in our offering. He's the type to sire steers that will push the scales down and really nice replacement females.