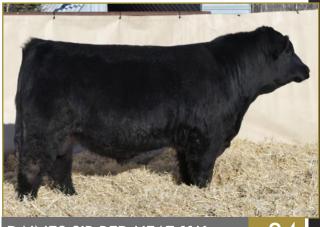

# ONL SIGNAL HILL 66K

2

92

887 1380

WDA 3.55 Proj<u>. WT</u> 1472

ADG 3.2

Purebred • #PMC839028 • Polled

DOB: February 15, 2022 • Age of Dam: 4 • ONL 66K

KCM SPECTACULAR BID 240Z

ONL WHISKEY BENT 39H

RPJ MISS TRIM 298Z PH GENERAL LEE 5C

ONL SMOOCH 3F

ONL MISS ALLIE 1C

Signal Hill is named after Kyle and Wyatt's favourite whiskey and just like that whiskey he is balanced, full-bodied and stout, yet smooth. We showed Signal alongside his mother last fall. They were Champion Senior Female at both shows they went to. His mother is an attractive, feminine, big bodied cow, that has a really nice udder and lots of milk. The right to a flush on Smooch 3F sold in the prestigious New Year's Resolution Sale, for \$10,000 to Lakeview Charolais. She's a beautiful cow and we are very excited about her future in the donor pen! A maternal half brother sold in last year's sale and we also used him as an Al sire. Signal's sire is a previous bull sale high seller to Circle Cee Charolais. Whiskey Bent comes from our highly coveted Miss Trim cow family that has done so much for us. The Miss Trim progeny are really easy fleshing cattle. Signal is really good footed, big boned, sound and good haired. He's also such a gentle guy! Take into account the way Signal Hill is made, his proven pedigree and his very easy-going demeanor and you can't go wrong with him!