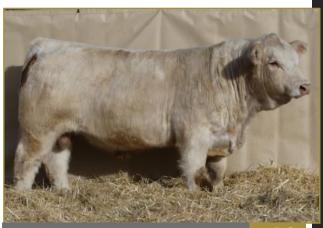

#### WGD SIR TRIED AND TRUE 82K

DOB: January 24, 2022 • Age of Dam: 5 • WGD 82K

Proj. WT 1692

811 1475

ADG 4.11 3.87

**CCC TRIED AND TRUE 8507 P** 

Purebred • #PMC839266 • Polled

LT RUSHMORE 8060 PLD

WC CCC SWEETHEART 6644 P ET HC BLUE ROCK 2406

THRR KAY 7189E

THRR KAY 4164B

When the opportunity came from Harvie Ranching to get in on Tried & True semen we couldn't resist. One look at him and we were eager to utilize him in our program. When you look at this bull you can see a lot of the same traits as his sire. This bull tracks extremely well and has a presence that you can't help but notice. He does this while carrying lots of red meat. His mother is a cow we purchased from Thistle Ridge and she is always a favourite on tours due to her perfect udder and overall profile. Here are some cool genetics and a very complete bull that will get the job done.