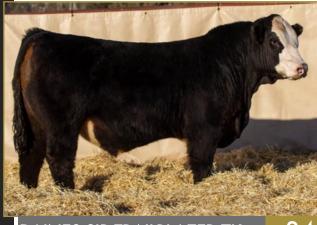

### WGD OUTDOOR BOY 106K

102

697

1353

4.06

3.57 WDA

1619

Purebred • #PEMC839255 • Polled

DOB: January 08, 2022 • Age of Dam: 7 • WGD 106K

LT JOURNEY 5208 PLD

LT RANSOM 8644

LT SHEILA 337 PLD JMB DATELINE 104Y

WGD MISS CLARABELLE 11C

JIL SECRET DIAMONDS 131X

When you see bulls like this you can see why we are so high on our LT Ransom calves. Not only has Ransom sired top selling bulls and females, he's a cool outcross. This bull's mother is a big framed cow with lots of power. You have to really appreciate the length of spine and overall structure of this bull, with his ability to put pounds on. This calf market is hot and pounds sell, this guy will provide the pounds. Brig, who was 5 when this bull was born, got to name him and was set on Outdoor Boy, so Outdoor Boy it is!